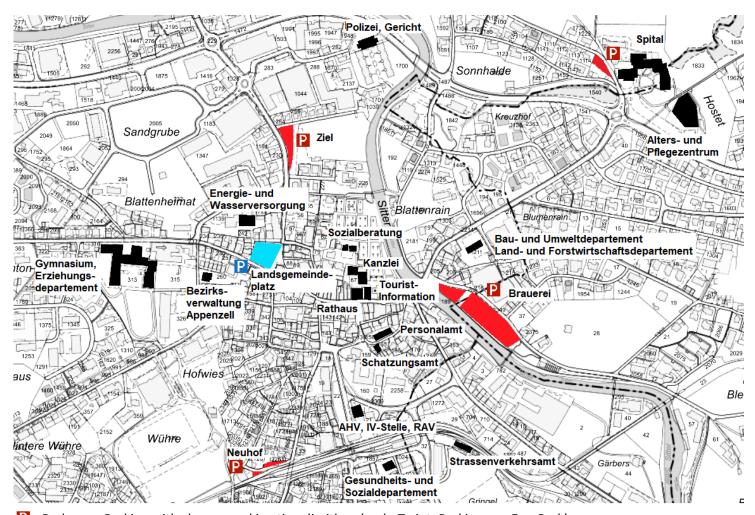

## Unfortunately we presently have no hotel parking spaces.

Here follows a plan with the parking possibilities in Appenzell:

The carparks, marked red: Ziel, Brauerei, Neuhof and Spital are subject to cost. The parking ticket can be paid on the spot at the ticket machine (CHF cash/local currency only) or cashless by mobile Apps such as Twint, Parkingpay and EasyPark (also for credit cards).

The parking spaces marked blue on the Landsgemeindeplatz, aswell as various other places in the town are blue zone parking, which means you can set the special blue zone parking card to the present time and remain parked there for another hour after your arrival time.

Between 7pm and 8am and Sundays can be parked in both these zones without any restrictions.

Red zone: Parking with charge: parking time limitless (cash, Twint, Parkingpay, EasyPark)

Plue zone: parking time max. 1 hour after arrival time set on the parking card